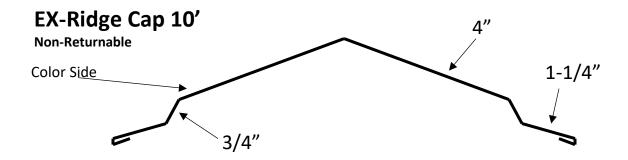

# Hardy Standing Seam Trims

We can also bend custom trims to your specs.

ALL Trims are 10' in length.

ALL STANDING SEAM TRIMS ARE NOT-RETURNABLE