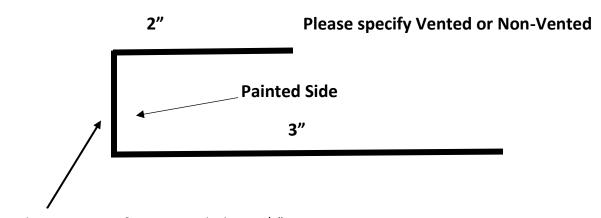

### **Hardy Standing Seam Trims**

ALL STANDING SEAM TRIMS ARE NOT RETURNABLE

**Z-Bar Non-Vented** 

For Vented Z-bar we now carry Snap-Z in Black for all panel rib heights.

Pitch Change | \*Pitch Change Trim has non-vented Z Bar included\*