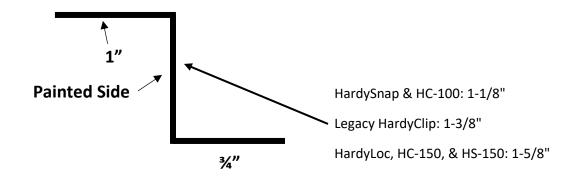

### J-Channel for Ridge

HardySnap, HC-100, & Legacy HardyClip: 1-3/8"

HardyLoc, HC-150, & HS-150: 1-5/8"