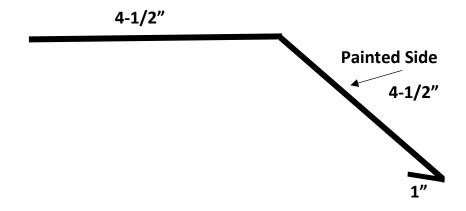

We can also bend custom trims to your specs.

ALL Trims are 10' in length.

ALL STANDING SEAM TRIMS ARE NOT-RETURNABLE

### New Style Standing Seam Gable Trim (Hidden Fastener, Comes with Z-Bar)



**Drip Edge** 



### **Hardy Standing Seam Trims**

ALL STANDING SEAM TRIMS ARE NOT RETURNABLE



### **Hardy Standing Seam Trims**

ALL STANDING SEAM TRIMS ARE NOT RETURNABLE

### J-Channel for Ridge



HardySnap, HC-100, & Legacy HardyClip: 1-3/8"

HardyLoc, HC-150, & HS-150: 1-5/8"

### **Hardy Standing Seam Trims**

ALL STANDING SEAM TRIMS ARE NOT RETURNABLE

**Z-Bar Non-Vented** 

For Vented Z-bar we now carry Snap-Z in Black for all panel rib heights.



Pitch Change | \*Pitch Change Trim has non-vented Z Bar included\*



Gambrel Trim \*Gambrel Trim has non-vented J-Channel included\*



### **Hardy Standing Seam Trims**

ALL STANDING SEAM TRIMS ARE NOT RETURNABLE

### Valley can be made as a W or V style valley, please specify when ordering



### Standing Seam Sidewall Flashing w/Solid Z-Bar

(10ft Length, Hidden Fastener)
ALL STANDING SEAM TRIMS ARE NOT RETURNABLE



### Standing Seam End/Head Wall Flashing w/Solid J-Channel

(10ft Length, Hidden Fastener)



ALL STANDING SEAM TRIMS ARE NOT RETURNABLE



Does not include Ends, you will need to fabricate your own ends using a hand bender.

### **Standing Seam Exposed Fastener Trim**

### EX-New Construction Drip 10' Non-Returnable Color Side 4-1/8" 1-3/8" 3/4" EX-Re-Roof Drip Edge 10' Non-Returnable Color Side 2"

### **Standing Seam Exposed Fastener Trim**



### **EX-Gable Trim 10'**

Non-Returnable



### **EX-Insid