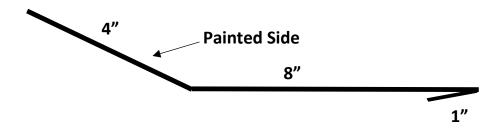

# Hardy Standing Seam Trims

We can also bend custom trims to your specs.

ALL Trims are 10' in length.

ALL STANDING SEAM TRIMS ARE NOT-RETURNABLE

### New Style Standing Seam Gable Trim (Hidden Fastener, Comes with Z-Bar)



**Drip Edge** 



### **Hardy Standing Seam Trims**

ALL STANDING SEAM TRIMS ARE NOT RETURNABLE



### **Hardy Standing Seam Trims**

ALL STANDING SEAM TRIMS ARE NOT RETURNABLE

### J-Channel for Ridge



HardySnap, HC-100, & Legacy HardyClip: 1-3/8"

HardyLoc, HC-150, & HS-150: 1-5/8"

### **Hardy Standing Seam Trims**

ALL STANDING SEAM TRIMS ARE NOT RETURNABLE

**Z-Bar Non-Vented** 

For Vented Z-bar we now carry Snap-Z in Black for all panel rib heights.



Pitch Change | \*Pitch Change Trim has non-vented Z Bar included\*



Gambrel Trim \*Gambrel Trim has non-vented J-Channel included\*



### **Hardy Standing Seam Trims**

ALL STANDING SEAM TRIMS ARE NOT RETURNABLE

### Valley can be made as a W or V style valley, please specify when ordering



### Standing Seam Sidewall Flashing w/Solid Z-Bar

(10ft Length, Hidden Fastener)
ALL STANDING SEAM TRIMS ARE NOT RETURNABLE



### Standing Seam End/Head Wall Flashing w/Solid J-Channel

(10ft Length, Hidden Fastener)



ALL STANDING SEAM TRIMS ARE NOT RETURNABLE



Does not include Ends, you will need to fabricate your own ends using a hand bender.

### **Standing Seam Exposed Fastener Trim**

### EX-New Construction Drip 10' Non-Returnable Color Side 4-1/8" 1-3/8" 3/4" EX-Re-Roof Drip Edge 10' Non-Returnable Color Side 2"

### **Standing Seam Exposed Fastener Tr