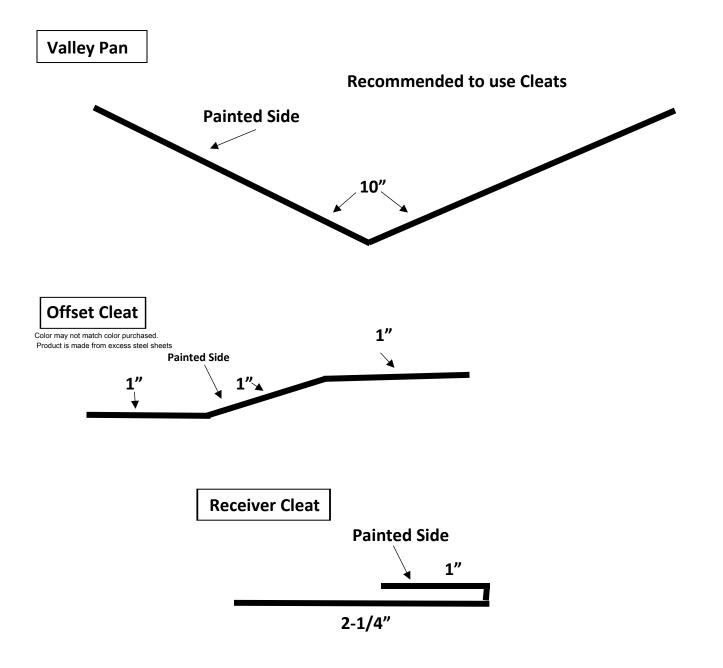

(Hidden Fastener, Comes with Z-Bar)



**Drip Edge** 



### **Hardy Standing Seam Trims**

ALL STANDING SEAM TRIMS ARE NOT RETURNABLE



### **Hardy Standing Seam Trims**

ALL STANDING SEAM TRIMS ARE NOT RETURNABLE

### J-Channel for Ridge



HardySnap, HC-100, & Legacy HardyClip: 1-3/8"

HardyLoc, HC-150, & HS-150: 1-5/8"

### **Hardy Standing Seam Trims**

ALL STANDING SEAM TRIMS ARE NOT RETURNABLE

**Z-Bar Non-Vented** 

For Vented Z-bar we now carry Snap-Z in Black for all panel rib heights.



Pitch Change | \*Pitch Change Trim has non-vented Z Bar included\*



Gambrel Trim \*Gambrel Trim has non-vented J-Channel included\*



### **Hardy Standing Seam Trims**

ALL STANDING SEAM TRIMS ARE NOT RETURNABLE

### Valley can be made as a W or V style valley, please specify when ordering



### Standing Seam Sidewall Flashing w/Solid Z-Bar

(10ft Length, Hidden Fastener)
ALL STANDING SEAM TRIMS ARE NOT RETURNABLE



### Standing Seam End/Head Wall Flashing w/Solid J-Channel

(10ft Length, Hidden Fastener)



ALL STANDING SEAM TRIMS ARE NOT RETURNABLE



Does not include Ends, you will need to fabricate your own ends using a hand bender.

### **Standing Seam Exposed Fastener Trim**

### EX-New Construction Drip 10' Non-Returnable Color Side 4-1/8" 1-3/8" 3/4" EX-Re-Roof Drip Edge 10' Non-Returnable Color Side 2"

### **Standing Seam Exposed Fastener Trim**



### **EX-Gable Trim 10'**

Non-Returnable



### **EX-Inside Transition/Pitch Break 10'**

Non-Returnable



### **Standing Seam Exposed Fastener Trim**





### **Standing Seam Exposed Fastener Trim**

## EX-Side Wall