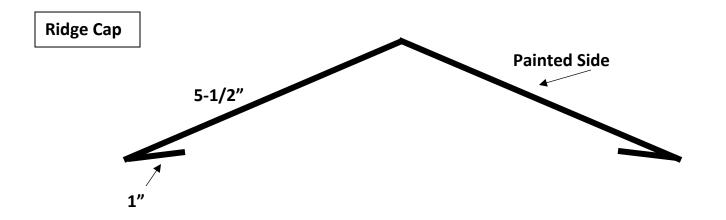

# Hardy Standing Seam Trims

We can also bend custom trims to your specs.

ALL Trims are 10' in length.

ALL STANDING SEAM TRIMS ARE NOT-RETURNABLE