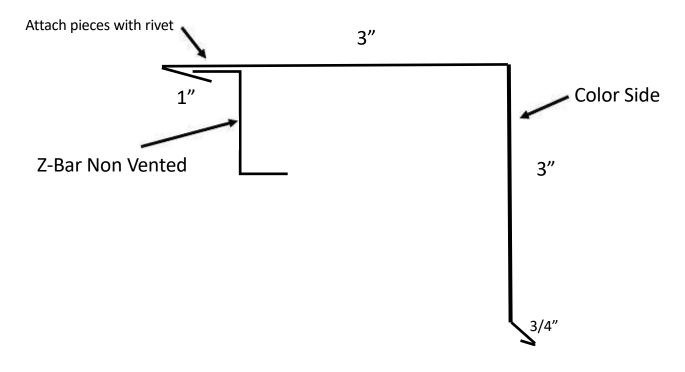

### **Hardy Standing Seam Trims**

ALL STANDING SEAM TRIMS ARE NOT RETURNABLE

**Z-Bar Non-Vented** 

For Vented Z-bar we now carry Snap-Z in Black for all panel rib heights.

Pitch Change | \*Pitch Change Trim has non-vented Z Bar included\*