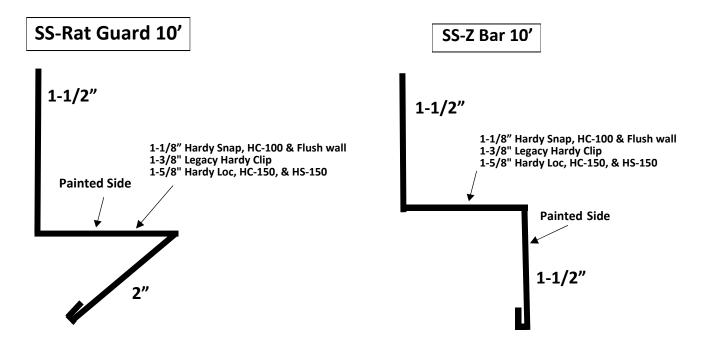

### New Style Standing Seam Gable Trim (Hidden Fastener, Comes with Z-Bar)

**Drip Edge** 