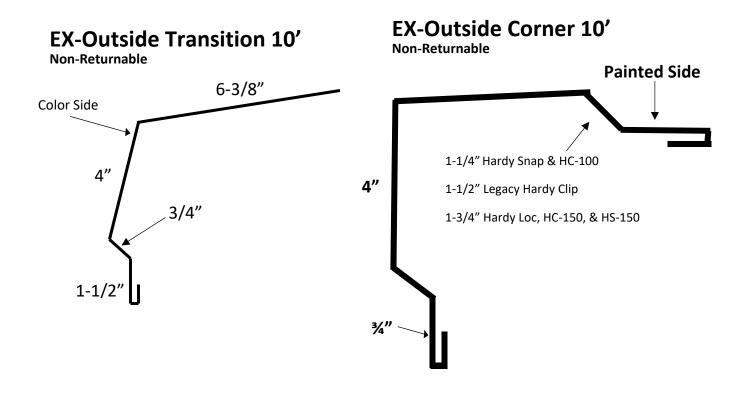

### Standing Seam End/Head Wall Flashing w/Solid J-Channel

(10ft Length, Hidden Fastener)



ALL STANDING SEAM TRIMS ARE NOT RETURNABLE



Does not include Ends, you will need to fabricate your own ends using a hand bender.

### **Standing Seam Exposed Fastener Trim**

### EX-New Construction Drip 10' Non-Returnable Color Side 4-1/8" 1-3/8" 3/4" EX-Re-Roof Drip Edge 10' Non-Returnable Color Side 2"

### **Standing Seam Exposed Fastener Trim**



### **EX-Gable Trim 10'**

Non-Returnable



### **EX-Inside Transition/Pitch Break 10'**

Non-Returnable



### **Standing Seam Exposed Fastener Trim**





### **Standing Seam Exposed Fastener Trim**

## EX-Side Wall 10' Non-Returnable 2-3/4" Color Side 1-1/8" Hardy Snap & HC-100 1-3/8" Legacy Hardy Clip

1-5/8" Hardy Loc, HC-150, & HS-150