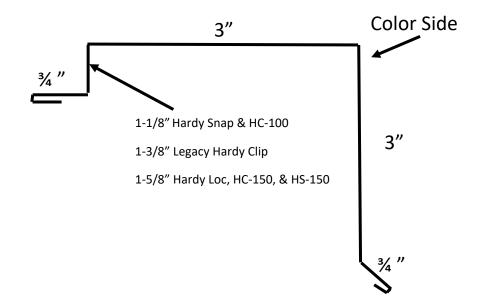

### Standing Seam Sidewall Flashing w/Solid Z-Bar

(10ft Length, Hidden Fastener)
ALL STANDING SEAM TRIMS ARE NOT RETURNABLE

### Standing Seam End/Head Wall Flashing w/Solid J-Channel

(10ft Length, Hidden Fastener)

ALL STANDING SEAM TRIMS ARE NOT RETURNABLE

Does not include Ends, you will need to fabricate your own ends using a hand bender.